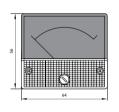

## 3 Outline and installation dimension

85L1, 85C1 series meter

|   | Product model | Spec.                                        | L     | A    | В     |     |
|---|---------------|----------------------------------------------|-------|------|-------|-----|
| 8 | OFI 1 A /W    | Current ≥ 25A                                | 51.5  | 3. 5 | 53. 5 | 0   |
|   | 85L1-A/V      | Current < 25A, available<br>for all voltages | 49. 5 | 4    | 50    | 1.5 |