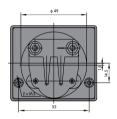

## 3 Outline and installation dimension

85L1, 85C1 series meter

|   | Product model | Spec.                                        | L     | A    | В     |     |
|---|---------------|----------------------------------------------|-------|------|-------|-----|
| 8 | OFI 1 A /W    | Current ≥ 25A                                | 51.5  | 3. 5 | 53. 5 | 0   |
|   | 85L1-A/V      | Current < 25A, available<br>for all voltages | 49. 5 | 4    | 50    | 1.5 |