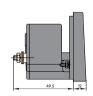

## 3 Outline and installation dimension

85L1, 85C1 series meter

|   | Product model | Spec.                                        | L     | A    | В     |     |
|---|---------------|----------------------------------------------|-------|------|-------|-----|
| 8 | OFI 1 A /W    | Current ≥ 25A                                | 51.5  | 3. 5 | 53. 5 | 0   |
|   | 85L1-A/V      | Current < 25A, available<br>for all voltages | 49. 5 | 4    | 50    | 1.5 |