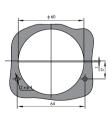

| 85L1-V 85L17-V  | 380V-450kV/100V (external device)          |                |  |
| Frequency meter | 85L1-H          | 45-55Hz, 45-65Hz, 55-65Hz Equivalent rated | Grade 2.5      |  |
|                 | 69L9-H          | voltage 100V 200V 380V                     |                |  |



## 3 Outline and installation dimension

85L1, 85C1 series meter









|   | Product model | Spec.                                        | L     | A    | В     |     |
|---|---------------|----------------------------------------------|-------|------|-------|-----|
| 8 | OFI 1 A /W    | Current ≥ 25A                                | 51.5  | 3. 5 | 53. 5 | 0   |
|   | 85L1-A/V      | Current < 25A, available<br>for all voltages | 49. 5 | 4    | 50    | 1.5 |

69L9, 69C9 series meter











# 85 and 69 series Analogue Panel Meters

85L17, 85C17 series meter



69L17, 69C17 series meter