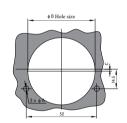

## 3 Outline and installation dimension

85L1, 85C1 series meter

|   | Product model | Spec.                                        | L     | A    | В     |     |
|---|---------------|----------------------------------------------|-------|------|-------|-----|
| 8 | OFI 1 A /W    | Current ≥ 25A                                | 51.5  | 3. 5 | 53. 5 | 0   |
|   | 85L1-A/V      | Current < 25A, available<br>for all voltages | 49. 5 | 4    | 50    | 1.5 |