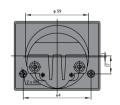

## 3 Outline and installation dimension

85L1, 85C1 series meter

|   | Product model | Spec.                                        | L     | A    | В     |     |
|---|---------------|----------------------------------------------|-------|------|-------|-----|
| 8 | OFI 1 A /W    | Current ≥ 25A                                | 51.5  | 3. 5 | 53. 5 | 0   |
|   | 85L1-A/V      | Current < 25A, available<br>for all voltages | 49. 5 | 4    | 50    | 1.5 |